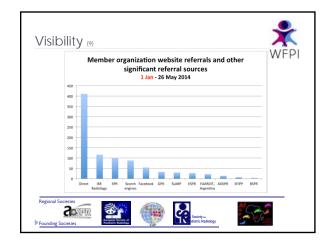

|      | Most visited pages<br>March 1 – May 26 2014 |      |
|------|---------------------------------------------|------|
| Rank | Page                                        | Hits |
| 1    | Home                                        | 116  |
| 2    | Newsletters, articles                       | 110  |
| 3    | Outreach - TB Corner                        | 72   |
| 4    | Educational Worldwide Initiatives           | 44   |
| 5    | Events                                      | 23   |
| 6    | SPR live streaming                          | 23   |
| 7    | Education page - pediatric radiologists     | 19   |
| 8    | Education page - nonradiologists            | 16   |
| 9    | Outreach - telereading & training           | 16   |
| 10   | Outreach - Who/How                          | 15   |