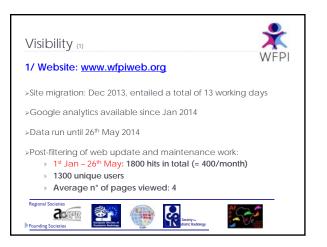

## Incorporation

## Following Council discussion & consensus

- Stay an offshoot of SPR
  - As such, it is governed by section 501 (c) (3) of the United States Internal Revenue Code of 1986, as amended, or the corresponding provisions of any future United States internal revenue statute.

WFPI

- Through the SPR, it holds and exercises all powers and authority conferred upon not-for-profit corporations under the laws of the State of Minnesota. United States.
- ACR management services under the existing SPR-ACR Management Services Agreement
- SPR board insured re liability for the WFPI Council's acts
- WFPI operates as an entirely independent body; its international mandate is guaranteed by cross-regional Council representation













|      | Most visited pages<br>March 1 – May 26 2014 |      |
|------|---------------------------------------------|------|
| Rank | Page                                        | Hits |
| 1    | Home                                        | 116  |
| 2    | Newsletters, articles                       | 110  |
| 3    | Outreach - TB Corner                        | 72   |
| 4    | Educational Worldwide Initiatives           | 44   |
| 5    | Events                                      | 23   |
| 6    | SPR live streaming                          | 23   |
| 7    | Education page - pediatric radiologists     | 19   |
| 8    | Education page - nonradiologists            | 16   |
| 9    | Outreach - telereading & training           | 16   |
| 10   | Outreach - Who/How