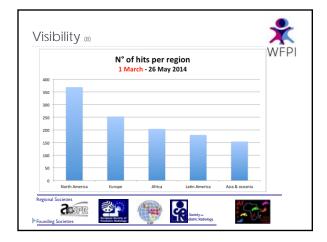

visited pages<br>March 1 – May 26 2014 |      |
|------|---------------------------------------------|------|
| Rank | Page                                        | Hits |
| 1    | Home                                        | 116  |
| 2    | Newsletters, articles                       | 110  |
| 3    | Outreach - TB Corner                        | 72   |
| 4    | Educational Worldwide Initiatives           | 44   |
| 5    | Events                                      | 23   |
| 6    | SPR live streaming                          | 23   |
| 7    | Education page - pediatric radiologists     | 19   |
| 8    | Education page - nonradiologists            | 16   |
| 9    | Outreach - telereading & training           | 16   |
| 10   | Outreach - Who/How                          | 15   |











|        | rculation of WFPI output        |                                                     |                                                                                                      |  |  |  |
|--------|---------------------------------|-----------------------------------------------------|------------------------------------------------------------------------------------------------------|--|--|--|
| Member | Issues a society<br>newsletter? | Includes WFPI<br>newsletters or specific<br>output? | Uses blast mails for specific<br>WFPI project<br>news/newsletters?                                   |  |  |  |
| AfSPI  | No                              | No                                                  | Yes