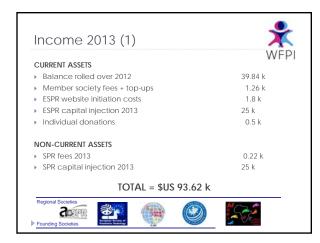

| Yes                                                                                                  |  |  |  |
| SERPE  | No                              | No                                                  | No                                                                                                   |  |  |  |
| SFIPP  | Yes                             | Yes                                                 | No                                                                                                   |  |  |  |
| SPIN   | No                              |                                                     | Yes                                                                                                  |  |  |  |