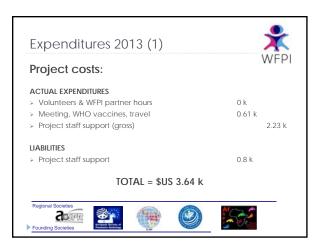

| Yes                                                                                                  |  |  |  |
| SERPE  | No                              | No                                                  | No                                                                                                   |  |  |  |
| SFIPP  | Yes                             | Yes                                                 | No                                                                                                   |  |  |  |
| SPIN   | No                              |                                                     | Yes                                                                                                  |  |  |  |