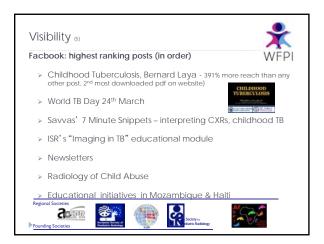

| Most visited pages<br>March 1 – May 26 2014 |      |
|------|---------------------------------------------|------|
| Rank | Page                                        | Hits |
| 1    | Home                                        | 116  |
| 2    | Newsletters, articles                       | 110  |
| 3    | Outreach - TB Corner                        | 72   |
| 4    | Educational Worldwide Initiatives           | 44   |
| 5    | Events                                      | 23   |
| 6    | SPR live streaming                          | 23   |
| 7    | Education page - pediatric radiologists     | 19   |
| 8    | Education page - nonradiologists            | 16   |
| 9    | Outreach - telereading & training           | 16   |
| 10   | Outreach - Who/How                          | 15   |











|        | rculation of WFPI output        |                                                     |                                                                                                      |  |  |  |
|--------|---------------------------------|-----------------------------------------------------|------------------------------------------------------------------------------------------------------|--|--|--|
| Member | Issues a society<br>newsletter? | Includes WFPI<br>newsletters or specific<br>output? | Uses blast mails for specific<br>WFPI project<br>news/newsletters?                                   |  |  |  |
| AfSPI  | No                              | No                                                  | Yes