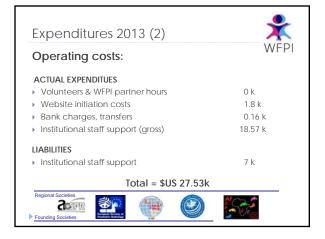

| Yes                                                                                                  |  |  |  |
| SERPE  | No                              | No                                                  | No                                                                                                   |  |  |  |
| SFIPP  | Yes                             | Yes                                                 | No                                                                                                   |  |  |  |
| SPIN   | No                              |                                                     | Yes                                                                                                  |  |  |  |