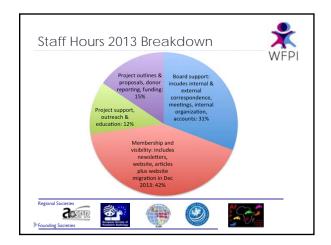

| Yes                                                                                                  |  |  |  |
| SERPE  | No                              | No                                                  | No                                                                                                   |  |  |  |
| SFIPP  | Yes                             | Yes                                                 | No                                                                                                   |  |  |  |
| SPIN   | No                              |                                                     | Yes                                                                                                  |  |  |  |