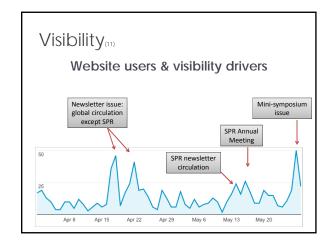

|      | Most visited pages<br>March 1 – May 26 2014 |      |
|------|---------------------------------------------|------|
| Rank | Page                                        | Hits |
| 1    | Home                                        | 116  |
| 2    | Newsletters, articles                       | 110  |
| 3    | Outreach - TB Corner                        | 72   |
| 4    | Educational Worldwide Initiatives           | 44   |
| 5    | Events                                      | 23   |
| 6    | SPR live streaming                          | 23   |
| 7    | Education page - pediatric radiologists     | 19   |
| 8    | Education page - nonradiologists            | 16   |
| 9    | Outreach - telereading & training           | 16   |
| 10   | Outreach - Who/How                          | 15   |