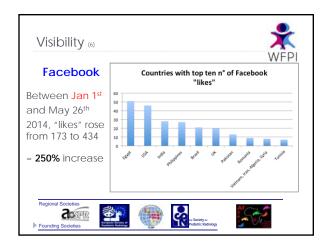

Most visited pages<br>March 1 – May 26 2014 |      |
|------|---------------------------------------------|------|
| Rank | Page                                        | Hits |
| 1    | Home                                        | 116  |
| 2    | Newsletters, articles                       | 110  |
| 3    | Outreach - TB Corner                        | 72   |
| 4    | Educational Worldwide Initiatives           | 44   |
| 5    | Events                                      | 23   |
| 6    | SPR live streaming                          | 23   |
| 7    | Education page - pediatric radiologists     | 19   |
| 8    | Education page - nonradiologists            | 16   |
| 9    | Outreach - telereading & training           | 16   |
| 10   | Outreach - Who/How                          | 15   |











|        | rculation of WFPI output        |                                                     |                                                                                                      |  |  |  |
|--------|---------------------------------|-----------------------------------------------------|------------------------------------------------------------------------------------------------------|--|--|--|
| Member | Issues a society<br>newsletter? | Includes WFPI<br>newsletters or specific<br>output? | Uses blast mails for specific<br>WFPI project<br>news/newsletters?                                   |  |  |  |
| AfSPI  | No                              | No                                                  | Yes