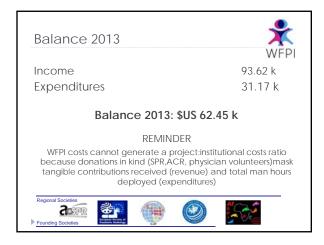

| Yes                                                                                                  |  |  |  |
| SERPE  | No                              | No                                                  | No                                                                                                   |  |  |  |
| SFIPP  | Yes                             | Yes                                                 | No                                                                                                   |  |  |  |
| SPIN   | No                              |                                                     | Yes                                                                                                  |  |  |  |