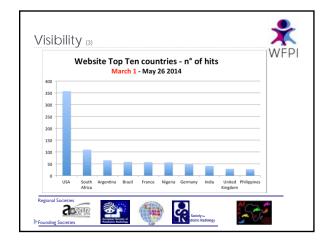

## Incorporation

## Following Council discussion & consensus

- Stay an offshoot of SPR
  - As such, it is governed by section 501 (c) (3) of the United States Internal Revenue Code of 1986, as amended, or the corresponding provisions of any future United States internal revenue statute.

WFPI

- Through the SPR, it holds and exercises all powers and authority conferred upon not-for-profit corporations under the laws of the State of Minnesota. United States.
- ACR management services under the existing SPR-ACR Management Services Agreement
- SPR board insured re liability for the WFPI Council's acts
- WFPI operates as an entirely independent body; its international mandate is guaranteed by cross-regional Council representation













|      | Most visited pages<br>March 1 – May 26 2014 |      |
|------|---------------------------------------------|------|
| Rank | Page                                        | Hits |
| 1    | Home                                        | 116  |
| 2    | Newsletters, articles                       | 110  |
| 3    | Outreach - TB Corner                        | 72   |
| 4    | Educational Worldwide Initiatives           | 44   |
| 5    | Events                                      | 23   |
| 6    | SPR live streaming                          | 23   |
| 7    | Education page - pediatric radiologists     | 19   |
| 8    | Education page - nonradiologists            | 16   |
| 9    | Outreach - telereading & training           | 16   |
| 10   | Outreach - Who/How                          |