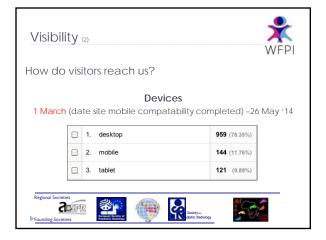

## Incorporation

## Following Council discussion & consensus

- Stay an offshoot of SPR
  - As such, it is governed by section 501 (c) (3) of the United States Internal Revenue Code of 1986, as amended, or the corresponding provisions of any future United States internal revenue statute.

WFPI

- Through the SPR, it holds and exercises all powers and authority conferred upon not-for-profit corporations under the laws of the State of Minnesota. United States.
- ACR management services under the existing SPR-ACR Management Services Agreement
- SPR board insured re liability for the WFPI Council's acts
- WFPI operates as an entirely independent body; its international mandate is guaranteed by cross-regional Council representation













|      | Most visited pages<br>March 1 – May 26 2014 |      |
|------|---------------------------------------------|------|
| Rank | Page                                        | Hits |
| 1    | Home                                        | 116  |
| 2    | Newsletters, articles                       | 110  |
| 3    | Outreach - TB Corner                        | 72   |
| 4    | Educational Worldwide Initiatives           | 44   |
| 5    | Events                                      | 23   |
| 6    | SPR live streaming                          | 23   |
| 7    | Education page - pediatric radiologists     | 19   |
| 8    | Education page - nonradiologists            | 16   |
| 9    | Outreach - telereading & training           | 16   |
| 10   | Outreach - Who/How