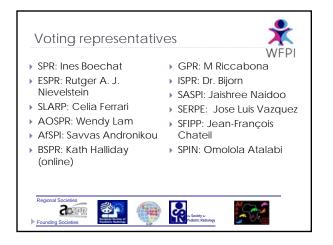

| Yes                                                                                                  |  |  |  |
| SERPE  | No                              | No                                                  | No                                                                                                   |  |  |  |
| SFIPP  | Yes                             | Yes                                                 | No                                                                                                   |  |  |  |
| SPIN   | No                              |                                                     | Yes                                                                                                  |  |  |  |