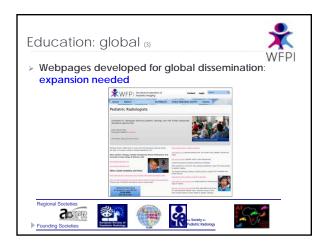

|      | Most visited pages<br>March 1 – May 26 2014 |      |
|------|---------------------------------------------|------|
| Rank | Page                                        | Hits |
| 1    | Home                                        | 116  |
| 2    | Newsletters, articles                       | 110  |
| 3    | Outreach - TB Corner                        | 72   |
| 4    | Educational Worldwide Initiatives           | 44   |
| 5    | Events                                      | 23   |
| 6    | SPR live streaming                          | 23   |
| 7    | Education page - pediatric radiologists     | 19   |
| 8    | Education page - nonradiologists            | 16   |
| 9    | Outreach - telereading & training           | 16   |
| 10   | Outreach - Who/How                          | 15   |