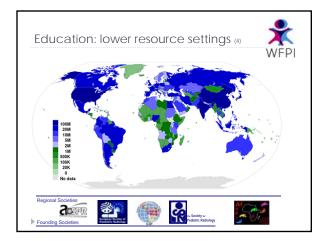

## Incorporation

## Following Council discussion & consensus

- Stay an offshoot of SPR
  - As such, it is governed by section 501 (c) (3) of the United States Internal Revenue Code of 1986, as amended, or the corresponding provisions of any future United States internal revenue statute.

WFPI

- Through the SPR, it holds and exercises all powers and authority conferred upon not-for-profit corporations under the laws of the State of Minnesota. United States.
- ACR management services under the existing SPR-ACR Management Services Agreement
- SPR board insured re liability for the WFPI Council's acts
- WFPI operates as an entirely independent body; its international mandate is guaranteed by cross-regional Council representation













|      | Mo