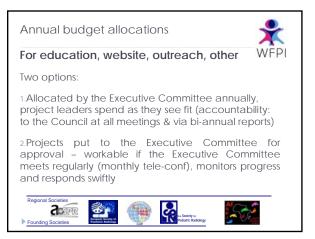

## Incorporation

## Following Council discussion & consensus

- Stay an offshoot of SPR
  - As such, it is governed by section 501 (c) (3) of the United States Internal Revenue Code of 1986, as amended, or the corresponding provisions of any future United States internal revenue statute.

WFPI

- Through the SPR, it holds and exercises all powers and authority conferred upon not-for-profit corporations under the laws of the State of Minnesota. United States.
- ACR management services under the existing SPR-ACR Management Services Agreement
- SPR board insured re liability for the WFPI Council's acts
- WFPI operates as an entirely independent body; its international mandate is guaranteed by cross-regional Council representation