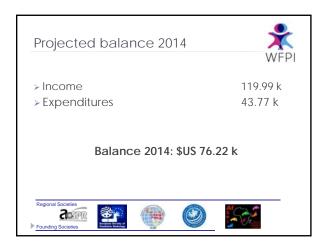

| Yes                                                                                                  |  |  |  |
| SERPE  | No                              | No                                                  | No                                                                                                   |  |  |  |
| SFIPP  | Yes                             | Yes                                                 | No                                                                                                   |  |  |  |
| SPIN   | No                              |                                                     | Yes                                                                                                  |  |  |  |